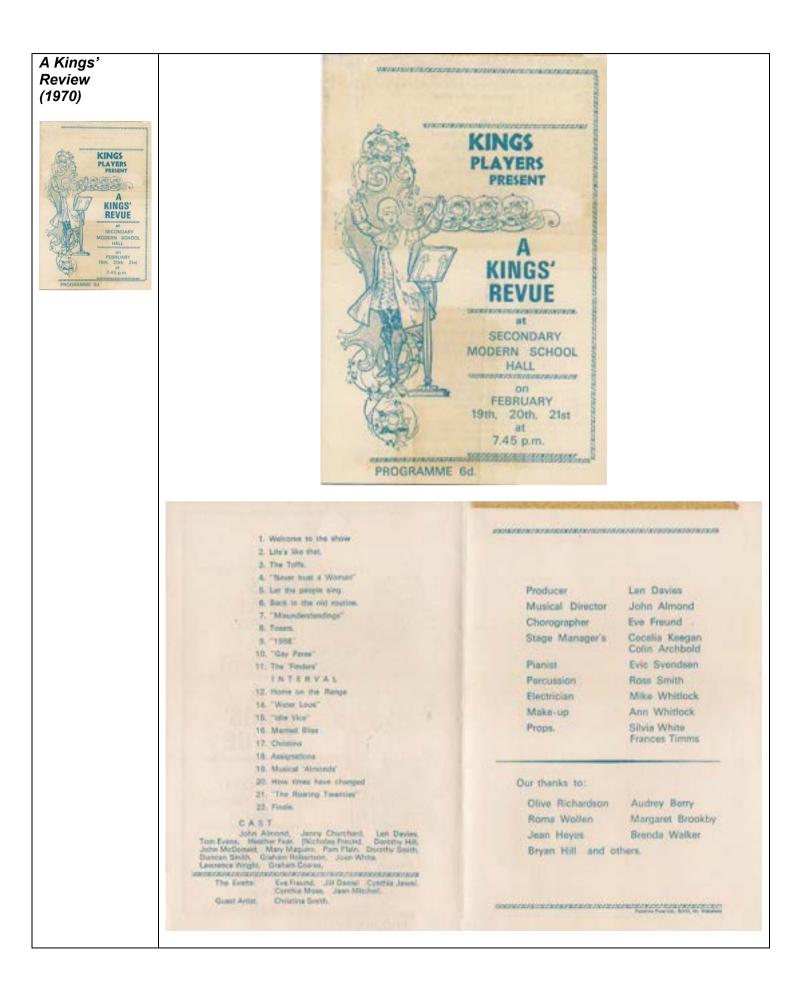

This supplement includes:

- (a) Production programmes and special events pre formation of the Charlton Kings Community Players (1980s and 1990s;
- (b) Production programmes post formation of the Charlton Kings Community Players (1990s to the date of this issue). These include Main Productions; 'Let Us Be Merry' Christmas Shows; programmes for the entertainments at Christmas and in the Summer at residential homes, and for Harvest Suppers in Charlton Kings Parish Centre,
- (c) Information on play reading evenings and videos released,
- (d) Production programmes of an earlier community theatre group called 'The Kings Players' (1960s and 1970s).