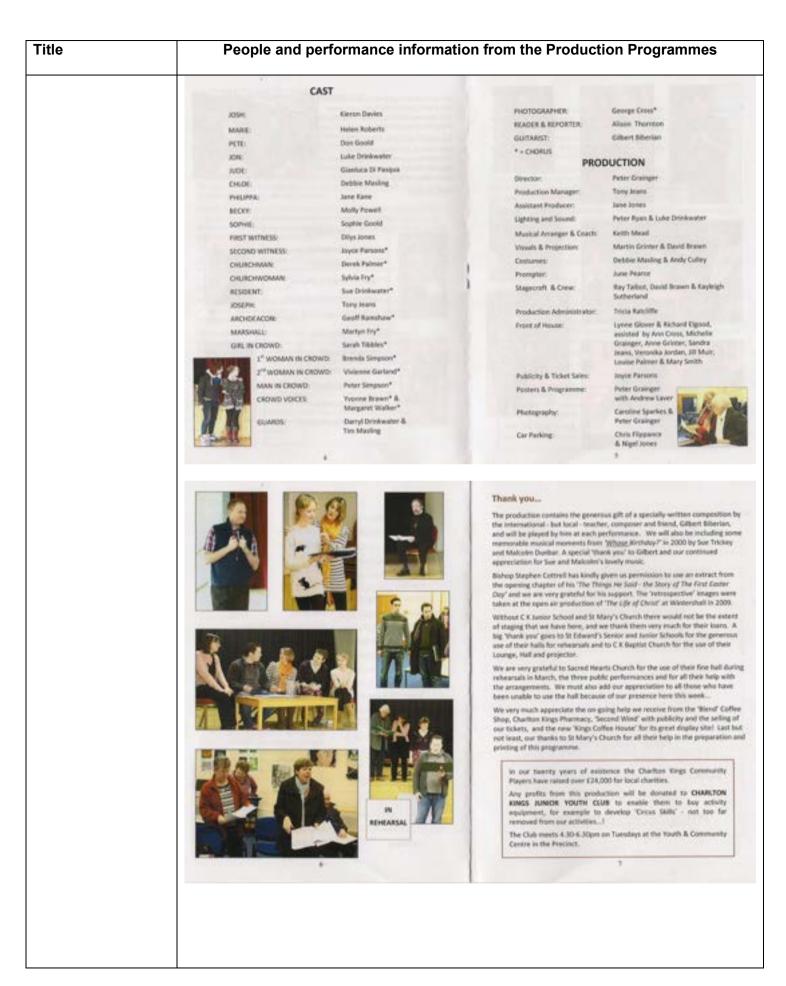

## Purpose of this Supplement

This supplement is a compilation of digital reproductions (pictorial scans) of the pages of the programmes. These provide information about the people involved in the various productions. Using Zoom facilities will normally enlarge the text 'on screen' if required.

The supplement provides further reference detail for the varied involvement of members of the community with a particular production, and supports and allows verification of the compilations in the main Record document, *Charlton Kings Community Players – Performance Record'.* 

Programmes have been provided from more than one source. These are a vital source of primary information, and it is important that there is an easily accessible record for posterity for research on community theatre groups, in particular.