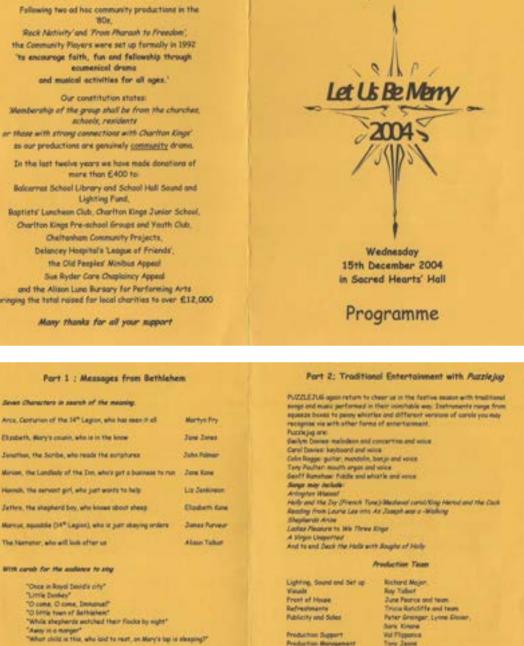

The Supplement is a file of digital images of the programmes of the main performances, Christmas Shows (*'Let Us Be Merry'*), special events, and for the Christmas, Summer and Harvest Supper Entertainments.