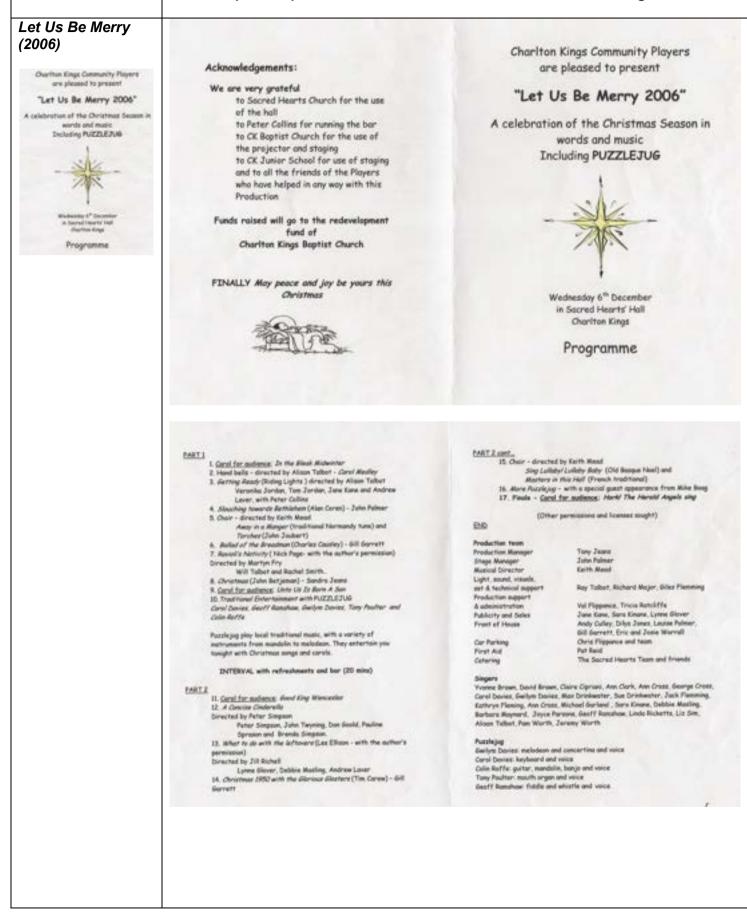

The Supplement is a file of digital images of the programmes of the main performances, Christmas Shows (*'Let Us Be Merry'*), special events, and for the Christmas, Summer and Harvest Supper Entertainments.