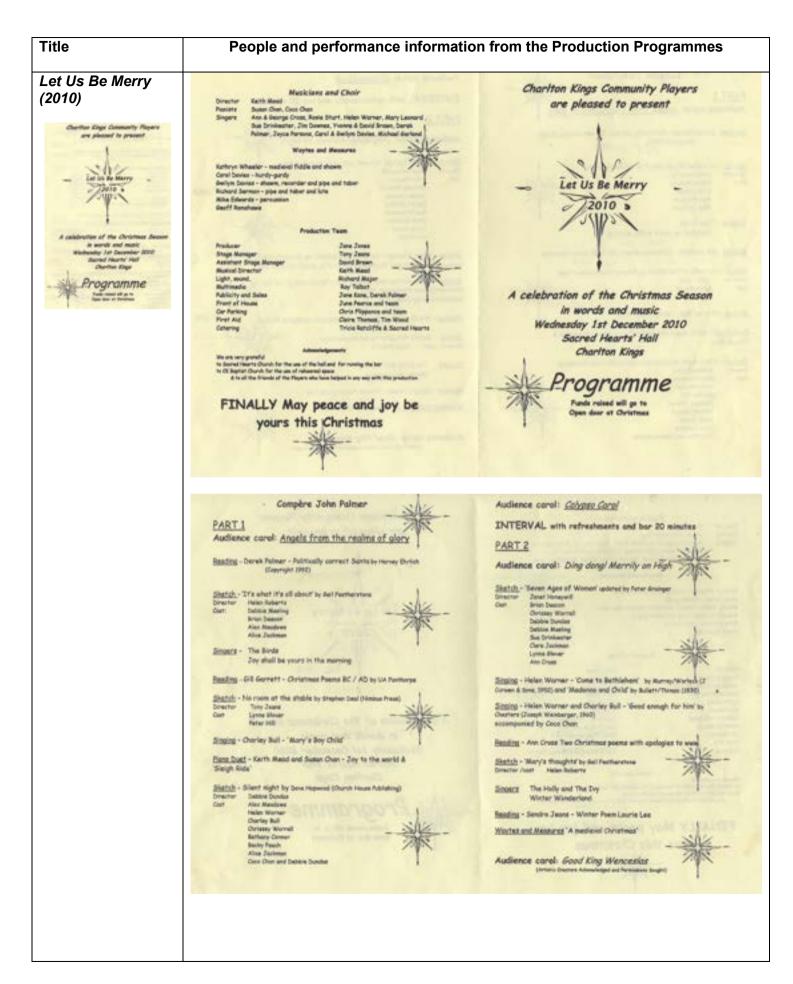

The Supplement is a file of digital images of the programmes of the main performances, Christmas Shows (*'Let Us Be Merry'*), special events, and for the Christmas, Summer and Harvest Supper Entertainments.

Programmes have been provided from more than one source. These are a vital source of primary information, and it is important that there is an easily accessible record for posterity for research on community theatre groups, in particular.