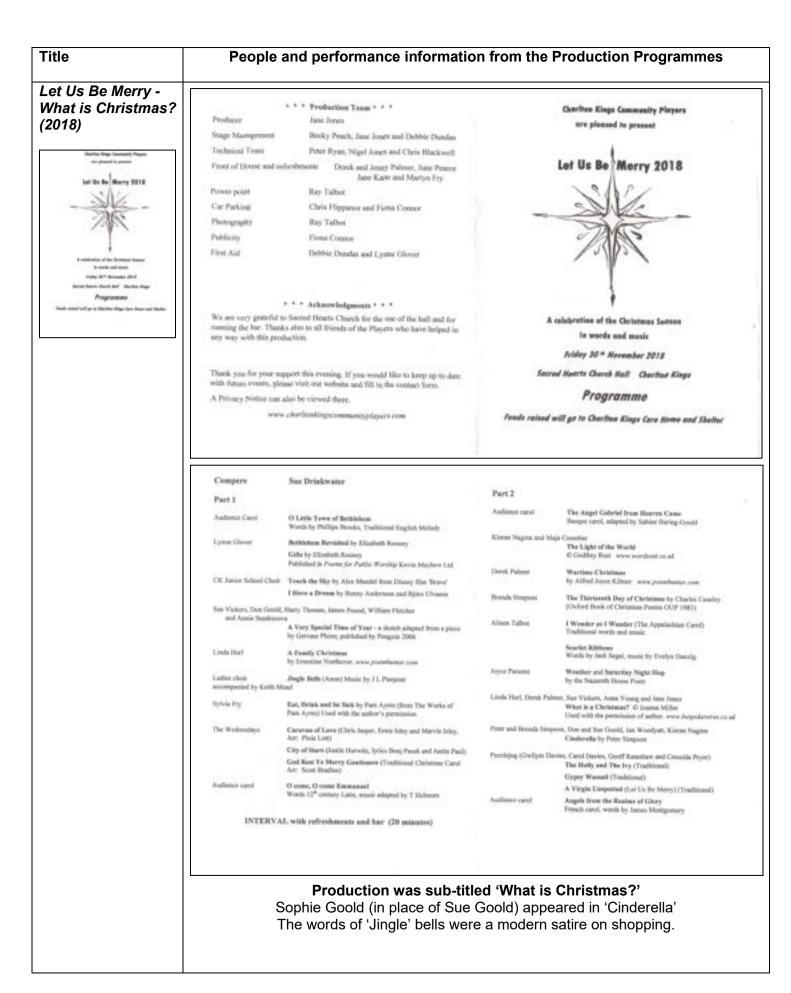

found folk using today 48). Brink the Wissor Away in Martin Gradu-English Christ A Virgle Unspotted (Let Us for Many) (Traditional) O course all yes facilities! Words 17<sup>th</sup> connerty Latin transland by Freeherick Outseley Manic by John F Wade (17147) Auffetur Cavil Sasara Carol - On Christean alght all Christians sing Words and tune ordinited by Ralph Vaughan Williams from Harrier Versall Audines Caril Additional: 'This Terrible Affliction' (collected by Lynne Glover from material presented at Lee Abbey Christian Retreat). 'Looking for a ghost' from 'The third Margaret Mahy storybook'. 'O Little Town of Bethlehem' Phillips Brooks Tune; 'Forest Green' Trad. Arr. R. Vaughan Williams. 'Twelve Days of Turkey Dinners' John Ware, who died in 2002, aged 79 (Christmas

**Turkey Blues**)



### Let Us Be Merry -A Christmas Celebration (2019)



| Producer         | Jana Jones.                                                      |
|------------------|------------------------------------------------------------------|
| Monical Director | Krith Mend                                                       |
| Roge Management  | Debbir Dundas and Deb Maaling                                    |
| Technical Team   | Peter Ryan, Nigel Jones and Chris Blackwell                      |
| Print of Hoase   | Samba & Tony Amus, Rob Algan, have Pearon and<br>Viv Shakespines |
| Refroluenza      | Jane Kann, June Poarce, Cerriline Sparker & Jenny Palmer         |
| Prover point     | Ray Talbos                                                       |
| Car Parking      | Chris Flippener an