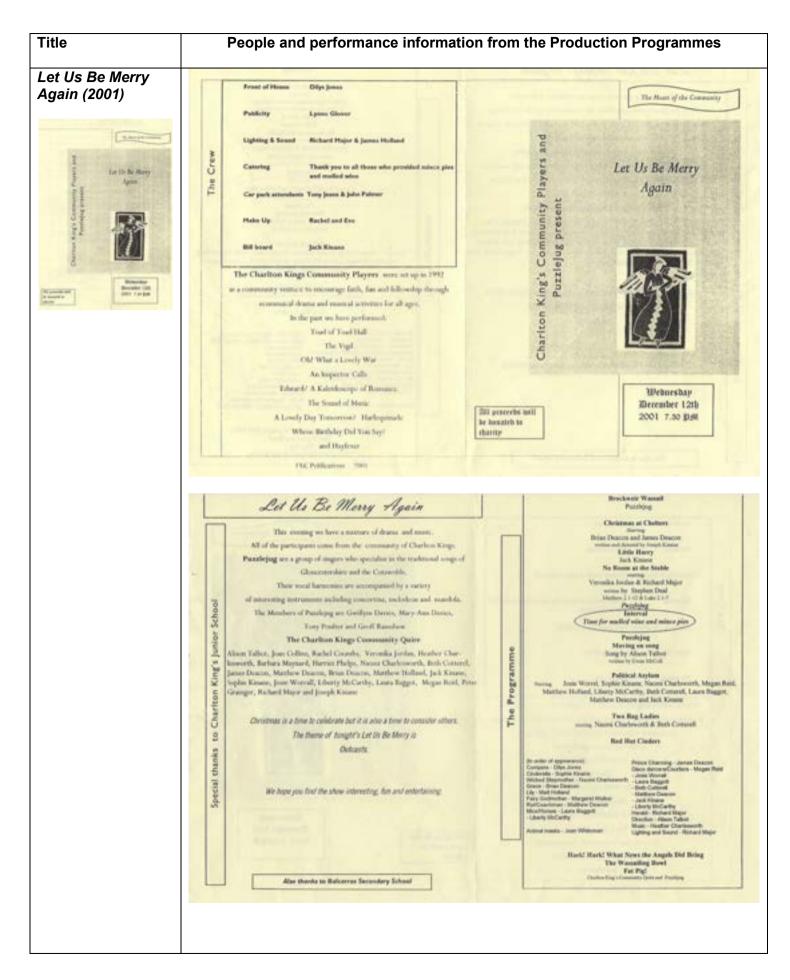

robot tales. If & Rachifes: Consultance (ed. Dedicedure: Oserhere: of Consenses), for proving of the Storphism & robot. h Andrew's Christ Ratement Chards, Photosther for loss of high land for

# Bunkered

Title



ð





D June Pearso, Carollese Sparker Sara Elmano bauden Jamu, juung Palmar Andy Conner, Flena Courser Yong Janus. Sandta Jeato and team Dals Maxiling and Isaan Chris Hippanes and taum Annothe Burgalghiz, Pat Haid, South Glover Addrew Laster Specter and programma design), Finna Carenov, Buls Healing

#### Treasure Island – almost a pantomime (2019)



#### People and performance information from the Production Programmes



Front of House team (led by Becky Peach) Jackie Bickell, Janet Freeman, Don Goold, Lynne Glover, Sandra Jeans,

Tony Jeans, Jenny Palmer, Sue Ramshaw







#### Let Us Be Merry Again (2003)

# Charless Kings Convessity Players and 'Perricing' provent. Let us be day 10<sup>th</sup> Dece let 2001 at Bacred Hoats Hall, Charline Kingt

at 7,50pm

PROGRAMME

#### People and performance information from the Production Programmes

PRODUCTION MANAGER Tony Jeans BACKSTAGE TEAM Ray Talbor, Richard Major PUBLICITY Lynne Glover TICKET SALES Sars Kinase FRONT OF HOUSE William Talliot ) REFRESHMENTS Val Fippance ) and Matt Holland

#### Charlton Kings Community Players FORTHCOMING EVENTS 2004

| 11 <sup>th</sup> January                   | Auditions for young people's (aged 10-19)<br>production of 'Lee Miserables'             |
|--------------------------------------------|----------------------------------------------------------------------------------