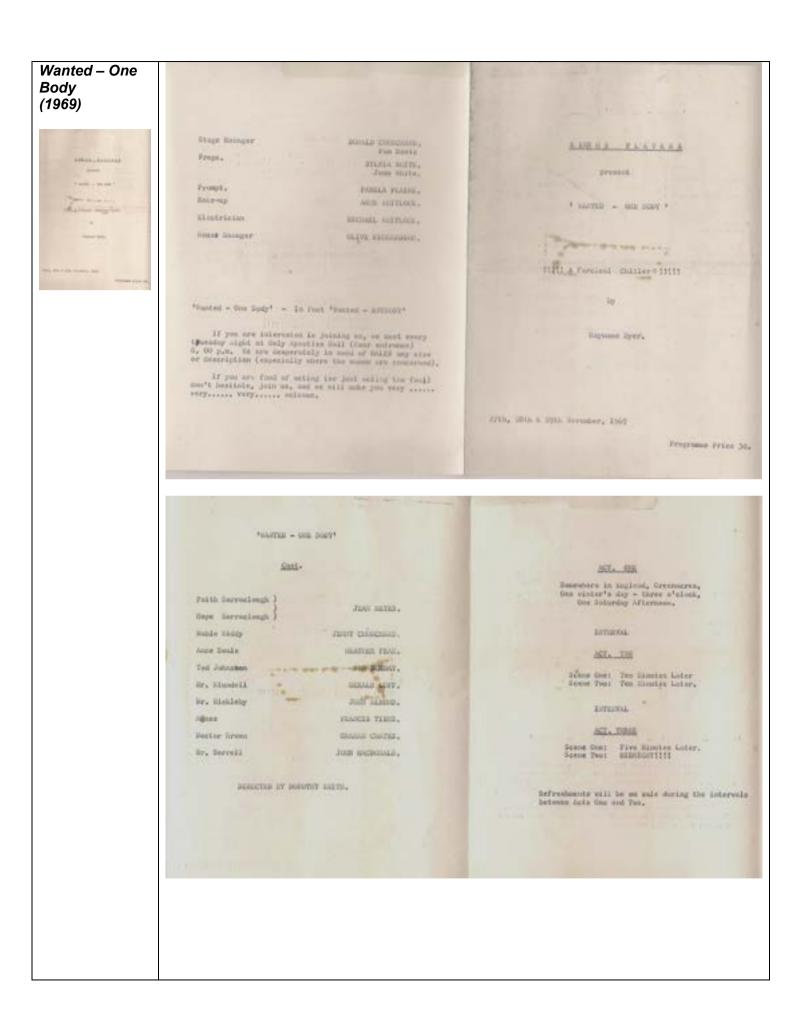

This supplement includes:

- (a) Production programmes and special events pre formation of the Charlton Kings Community Players (1980s and 1990s;
- (b) Production programmes post formation of the Charlton Kings Community Players (1990s to the date of this issue). These include Main Productions; 'Let Us Be Merry' Christmas Shows; programmes for the entertainments at Christmas and in the Summer at residential homes, and for Harvest Suppers in Charlton Kings Parish Centre,
- (c) Information on play reading evenings and videos released,
- (d) Production programmes of an earlier community theatre group called 'The Kings Players' (1960s and 1970s).