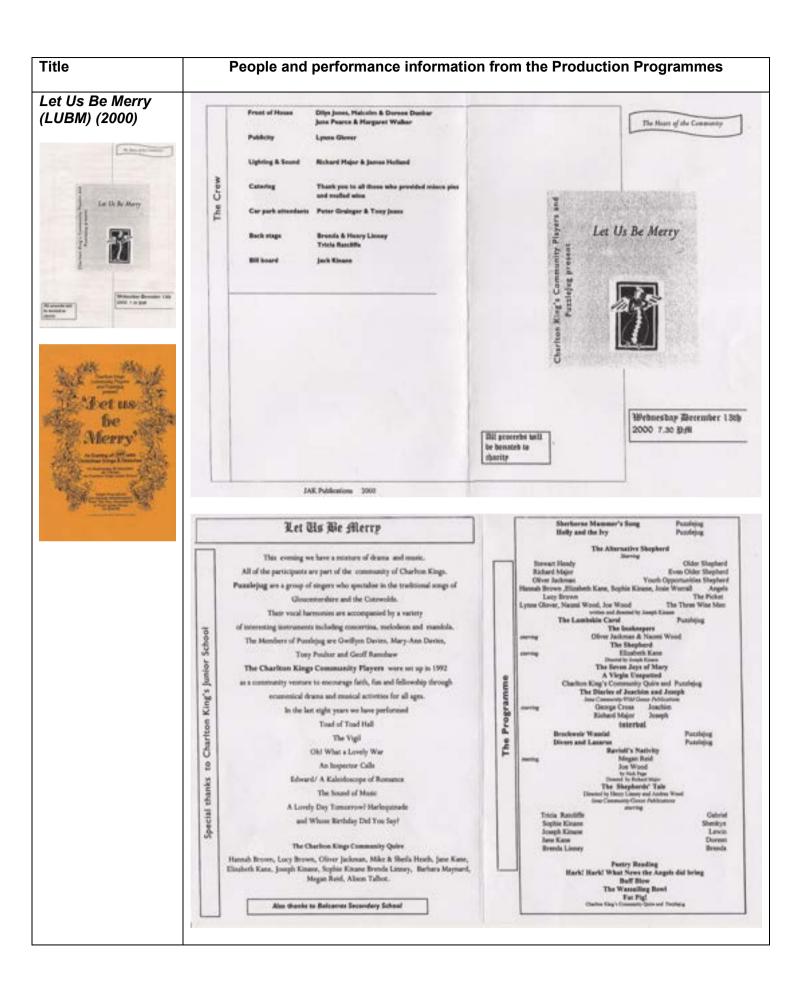

or robot tales. If & Rachifes: Consultance (ed. Dedicedure: Oserhere: of Consenses), for proving of the Storphism & robot. h Andrew's Christ Ratement Chards, Photosther for loss of high land for

# Bunkered

Title



ð





D June Pearso, Carollese Sparker Sara Elmano bauden Jamu, juung Palmar Andy Conner, Flena Courser Yong Janus. Sandta Jeato and team Dals Maxiling and Isaan Chris Hippanes and taum Annothe Burgalghiz, Pat Haid, South Glover Addrew Laster Specter and programma design), Finna Carenov, Buls Healing

#### Treasure Island – almost a pantomime (2019)



#### People and performance information from the Production Programmes



Front of House team (led by Becky Peach) Jackie Bickell, Janet Freeman, Don Goold, Lynne Glover, Sandra Jeans,

Tony Jeans, Jenny Palmer, Sue Ramshaw







#### Let Us Be Merry Again (2003)

# Charless Kings Convessity Players and 'Perricing' provent. Let us be day 10<sup>th</sup> Dece let 2001 at Bacred Hoats Hall, Charline Kingt

at 7,50pm

PROGRAMME

#### People and performance information from the Production Programmes

PRODUCTION MANAGER Tony Jeans BACKSTAGE TEAM Ray Talbor, Richard Major PUBLICITY Lynne Glover TICKET SALES Sars Kinase FRONT OF HOUSE William Talliot ) REFRESHMENTS Val Fippance ) and Matt Holland

#### Charlton Kings Community Players FORTHCOMING EVENTS 2004

| 11 <sup>th</sup> January                   | Auditions for young people's (aged 10-19)<br>production of 'Lee Miserables'             |
|--------------------------------------------|--------------------------------------------------------------------------------