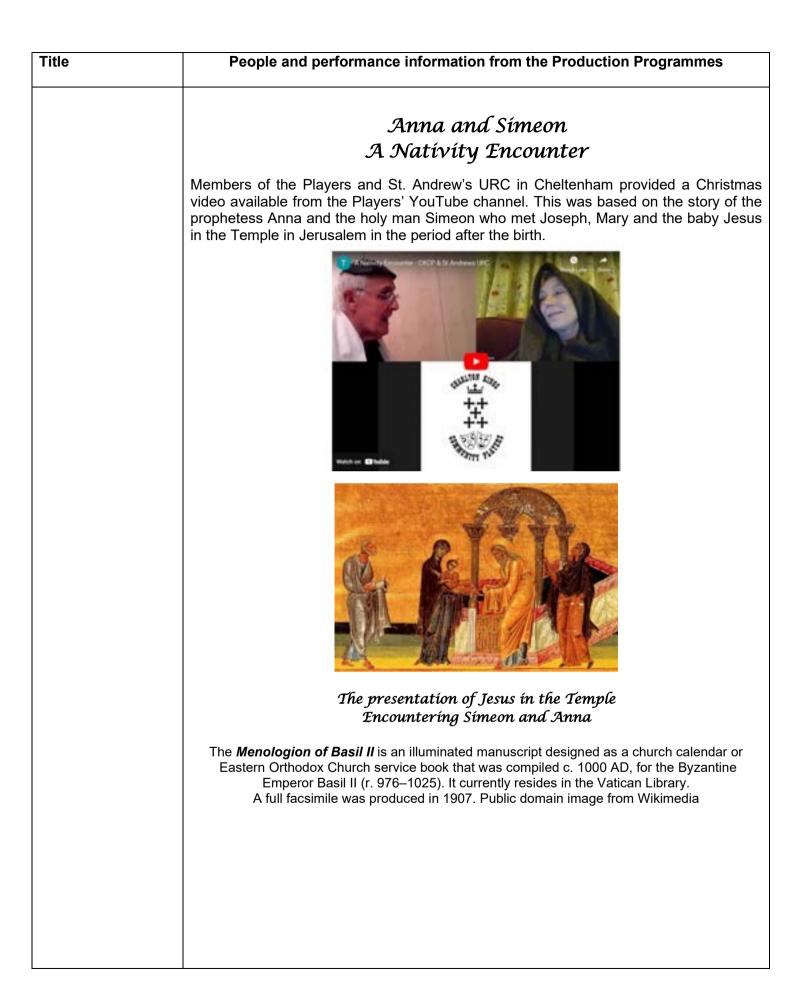

n grow the rather O Beautiful Star of Bethlehem by R. Fisher Daycelikiger M. Pace 2947 Performed by Shepherd's Crook, led by Carol Davies easy, George and Julia Gold) by Frederick Gateday 3547 Audience carol led by LUBM singers Accompanied by Keith Mend O come all ye faithful The holly and the ky Dealitional, Read # 514 Audience carol led by LURM singers Accompanied by Keith Mead Interval 20 minutes Additional Linden Lea words acknowledged to William Barnes (1801 – 1886) Masters in this Hall - French dance tune by Marin Marais for his opera Alcyone 1706

Masters in this Hall – French dance tune by Marin Marais for his opera Alcyone 1706 titled *'Marche pour les matelots'*, arranged by Gustav Holst **'Twelve Days of Turkey Dinners'** John Ware, who died in 2002, aged 79 (Christmas Dinner)



| Title                                                                                                           | People and performance information from the Production Programmes                                                                                                                                                                                                                                                                                                                                                           |  |
|-----------------------------------------------------------------------------------------------------------------|------------------------------------------------------------------------------------------------------------------------------------------------------