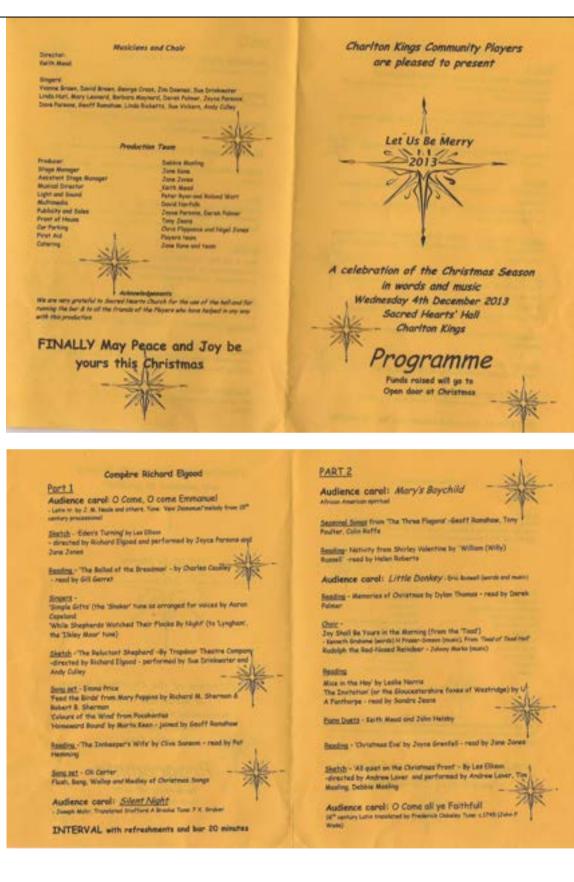

The Supplement is a file of digital images of the programmes of the main performances, Christmas Shows (*'Let Us Be Merry'*), special events, and for the Christmas, Summer and Harvest Supper Entertainments.

Programmes have been provided from more than one source. These are a vital source of primary information, and it is important that there is an easily accessible record for posterity for research on community theatre groups, in particular.