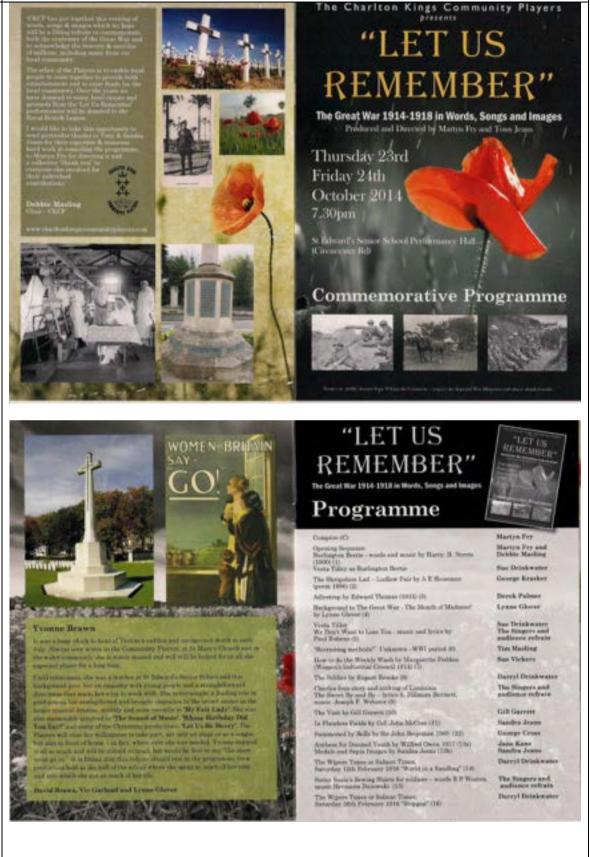

-----------------------------------------------------|---------------------------------------------------------------|
| It Second Wind<br>Chaltenhaw Interitis Society                            | - Talart Man<br>Long of the smalle<br>Production Photographic |
|                                                                           | und contains or props, or who have supported                  |

# Let Us Be Merry

Christmas Show 4th December 2013 7:30pm Sacred Hearts Hall







1) by Richard Brinsley Sheridan Produced and Disserved by Martyn Fry and Tenry Jeans

Thursday 24th, Friday 25th & Saturday 26th October 2013

7.30pm St Edward's School, Cirencester Road, Performance Hall



#### People and performance information from the Production Programmes

#### Let Us Remember (2014)





| • | People and performan