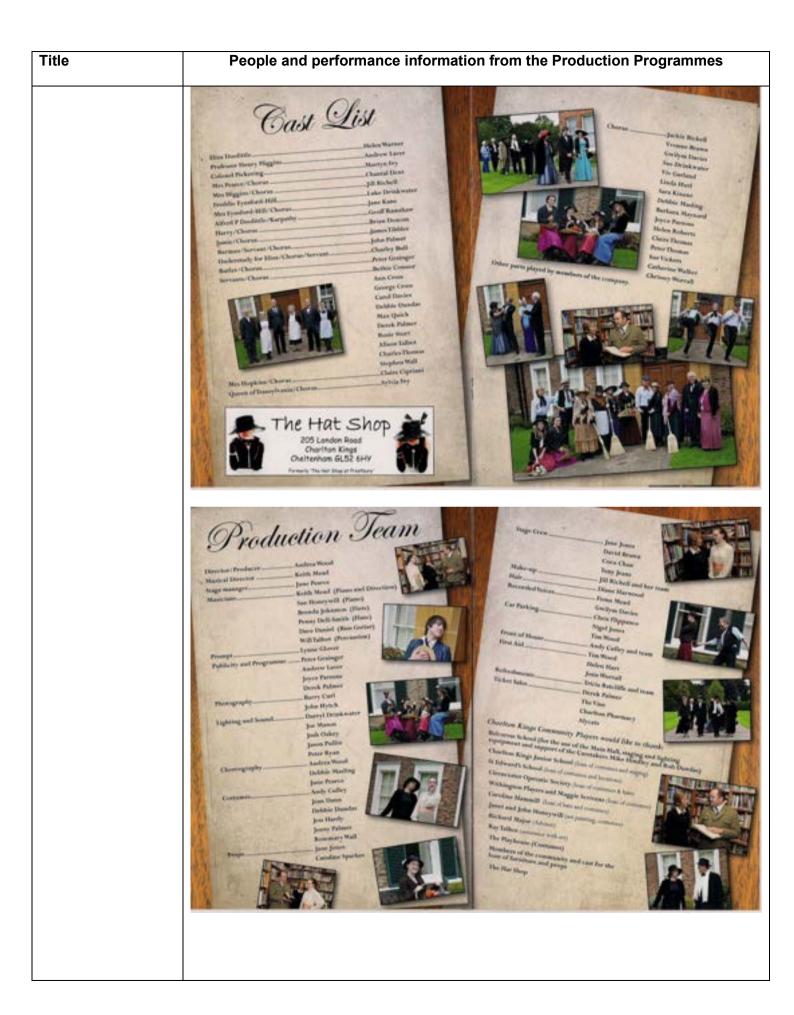

## Purpose of this Supplement

This supplement is a compilation of digital reproductions (pictorial scans) of the pages of the programmes. These provide information about the people involved in the various productions. Using Zoom facilities will normally enlarge the text 'on screen' if required.

The supplement provides further reference detail for the varied involvement of members of the community with a particular production, and supports and allows verification of the compilations in the main Record document, *Charlton Kings Community Players – Performance Record'.* 

Programmes have been provided from more than one source. These are a vital source of primary information, and it is important that there is an easily accessible record for posterity for research on community theatre groups, in particular.