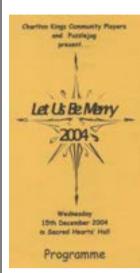

The Supplement is a file of digital images of the programmes of the main performances, Christmas Shows (*'Let Us Be Merry'*), special events, and for the Christmas, Summer and Harvest Supper Entertainments.