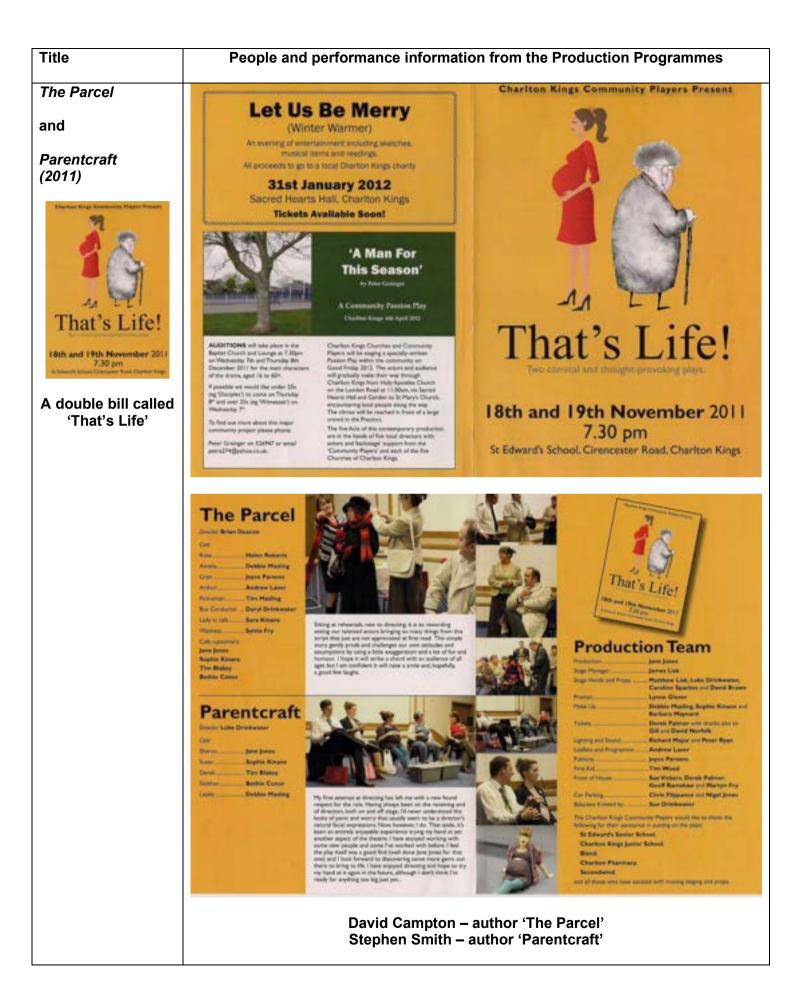

## Purpose of this Supplement

This supplement is a compilation of digital reproductions (pictorial scans) of the pages of the programmes. These provide information about the people involved in the various productions. Using Zoom facilities will normally enlarge the text 'on screen' if required.

The supplement provides further reference detail for the varied involvement of members of the community with a particular production, and supports and allows verification of the compilations in the main Record document, *Charlton Kings Community Players – Performance Record'.* 

Programmes have been provided from more than one source. These are a vital source of primary information, and it is important that there is an easily accessible record for posterity for research on community theatre groups, in particular.