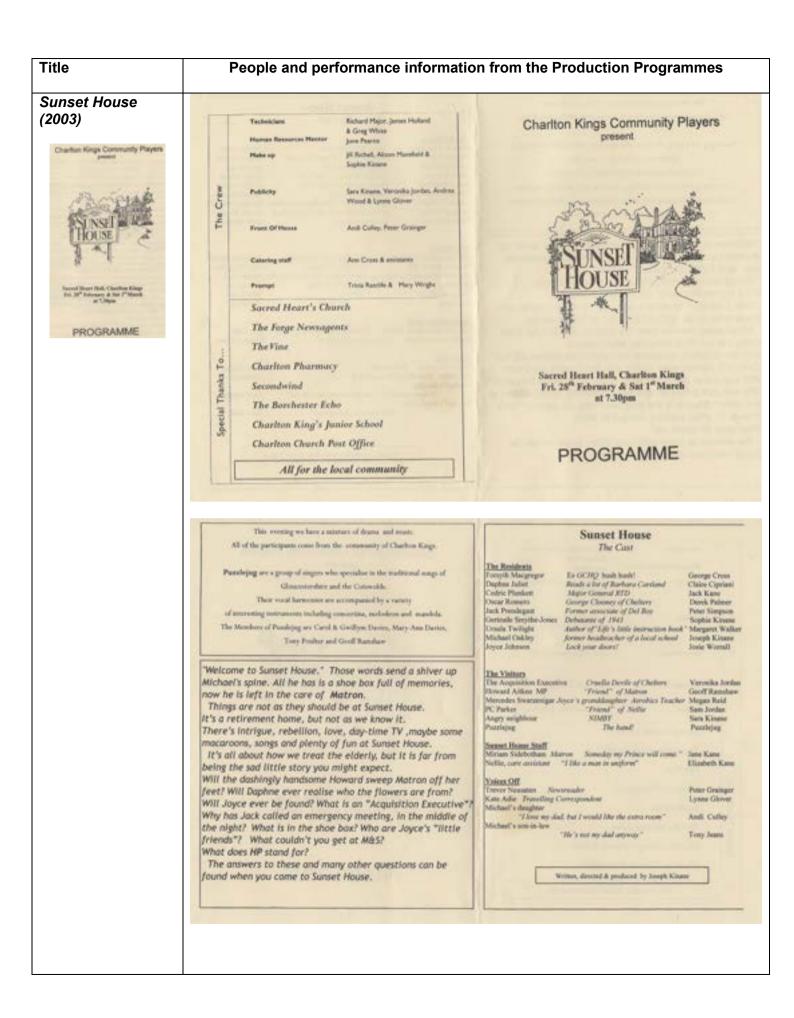

| parce and Tan Wood<br>wer<br>Mapnard<br>Mahada Gooinger<br>I<br>Mahada Gooinger<br>I<br>an still encemonal<br>postd - in rapping our<br>foremous and seal<br>Caldend, the Deputy<br>is are also generated to                 |



## People and performance information from the Production Programmes

## Les Misérables (Musical) (2004)



at Dalutter School Hall

PROGRAMME

Intern

Cosette/ensemble

Eponine/ensemble

Madam Thenandier

Fantine/Grantaire

Gavenche/convict/sallot

Little Cosette/essemble

Little Eponine/ecoemble:

Feuilly/factory girl/since

Joly/factory girl/sister Prouvaine/constable/sailor

Courfeyrac/constable/salloe

Martun/Barnatabois/convict/foreman

Monsieur Thenandier/convict/farmer

Coombefere/factory gtrl/old woman

Lesgies/Montpamasse/Major Domo/

Encoleus/Bisbop/convict/suilot



Join Reakilly Naomi Wood

Olivia Wright

Joe Wood

James Purvnar

Sutir Glover

Phillips Hawkins-

Kate Sommer Rhianston Norfolk

Hannah Brown

Harry Haneford

Lis Jeokinson

Simon Dundas

Jake Nevin

White

Chris